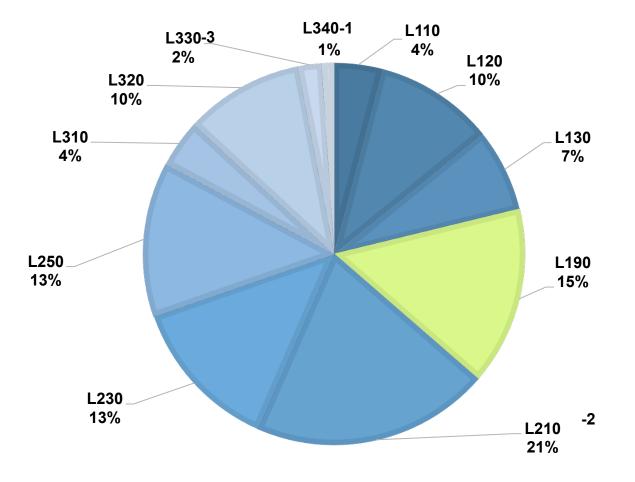

#### **DID COST vs. SHOULD COST**

| LSC         | )0 Discovery                                                                               |                            |                                      |                               |                   |                     |            |             |             |                   |
|-------------|--------------------------------------------------------------------------------------------|----------------------------|--------------------------------------|-------------------------------|-------------------|---------------------|------------|-------------|-------------|-------------------|
| Include     | as all work pertaining to discovery acco                                                   | rding to court or agency   | rules. <sup>ADA</sup>                |                               |                   |                     |            |             |             |                   |
| 1.04        | 0.14/10 - D'                                                                               |                            |                                      |                               |                   |                     |            |             | 1.91        | ) Total: \$ 95,15 |
|             | 0 Written Discovery                                                                        |                            |                                      |                               |                   |                     |            |             | Lan         | ാ സ്. കാറ്റി      |
|             | ping, responding to, objecting to, and n<br>sures as under Rule 26(a). <sup>ABA</sup>      | negotiating interrogatorie | es and requests to admit. Includes m | andatory meet-and-confer sess | sions. Also cover | rs mandatory writte | in .       |             |             |                   |
|             |                                                                                            |                            |                                      |                               |                   |                     |            |             |             | _                 |
|             | Timekeeper                                                                                 | Activity Code              | Task Description                     |                               | Ноитв             | Total               | Percentage | Due Date    | Notes       | ✓ Add<br>Timekee  |
| 1<br>E      | Partner 1<br>Ntle: Partner<br>Experience: 21-30 years                                      |                            |                                      |                               | 25                | \$13,250.00         | 9.43%      |             |             | 1 C               |
|             | Rate: \$530/hours                                                                          |                            |                                      |                               |                   |                     |            |             |             |                   |
| 1           | Senior Associate<br>Intie: Sr. Associate<br>Experience: 8-10 years<br>Rate: \$386/hours    |                            |                                      | 120                           | \$46,320.00       | 45.28%              |            |             | 1           |                   |
|             | Associate Mid-level                                                                        |                            |                                      |                               | 100               | \$32,500.00         | 37.74%     |             |             |                   |
| E           | fitie: Associate<br>Experience: 4-5 years<br>Rate: \$325/hours                             |                            |                                      |                               |                   |                     |            |             |             |                   |
| T<br>E<br>F | Paralegal 1<br>Ntle: Paralegal<br>Experience: Paralegals & Law Clerks<br>Rate: \$154/hours |                            |                                      |                               | 20                | \$3,080.00          | 7.55%      |             |             | ۱ و               |
| L3          | 10 Timekeeper Summa                                                                        | ary                        |                                      |                               |                   |                     |            |             |             |                   |
| Name        | Name                                                                                       |                            | Title                                | Experience                    | Experience        |                     | Rate       | Hours       | Cost        | Percen            |
| Partn       | Partner 1                                                                                  |                            | Partner                              | 21-30 years                   | 21-30 years       |                     | 530.00     | 25          | \$13,250.00 | 9.                |
| Senio       | vr Associate                                                                               | Sr. Associate              | 8-10 years                           |                               |                   | 386.00              | 120        | \$46,320.00 | 45.:        |                   |
| Asso        | Associate Mid-level Paralegal 1                                                            |                            | Associate                            | 4-5 years                     | 4-5 years         |                     |            | 100         | \$32,500.00 | 37.               |
| Paral       |                                                                                            |                            | Paralegal                            | Paralegals & Law Clerks       |                   |                     | 154.00     | 20          | \$3,080.00  | 7.5               |
| Total       |                                                                                            |                            |                                      |                               |                   |                     |            | 265         | \$95,150.00 | 100.0             |
| 10/sish     | hted Average Billable Rate (WABR)                                                          |                            |                                      |                               |                   |                     |            |             |             | \$35              |