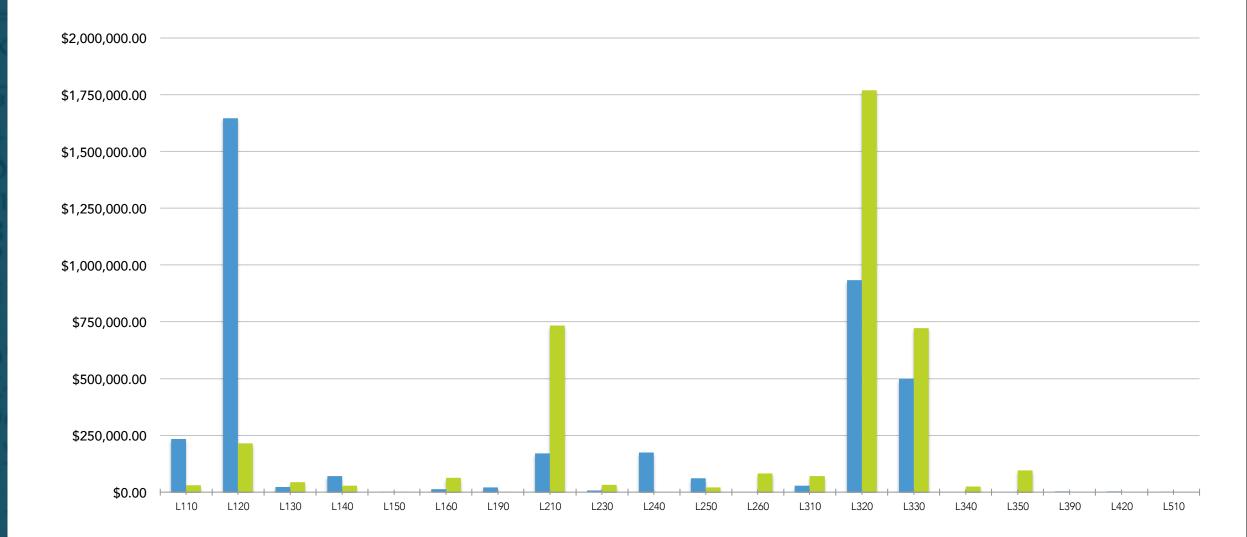

#### **DID COST vs. SHOULD COST**

| LSC         | )0 Discovery                                                                               |                            |                                      |                               |                   |                     |            |             |             |                   |
|-------------|--------------------------------------------------------------------------------------------|----------------------------|--------------------------------------|-------------------------------|-------------------|---------------------|------------|-------------|-------------|-------------------|
| Include     | as all work pertaining to discovery acco                                                   | rding to court or agency   | rules. <sup>ADA</sup>                |                               |                   |                     |            |             |             |                   |
| 1.04        | 0.14/10 - D'                                                                               |                            |                                      |                               |                   |                     |            |             | 1.91        | ) Total: \$ 95,15 |
|             | 0 Written Discovery                                                                        |                            |                                      |                               |                   |                     |            |             | Lan         | ാ സ്. കാറ്റി      |
|             | ping, responding to, objecting to, and n<br>sures as under Rule 26(a). <sup>ABA</sup>      | negotiating interrogatorie | es and requests to admit. Includes m | andatory meet-and-confer sess | sions. Also cover | rs mandatory writte | in .       |             |             |                   |
|             |                                                                                            |                            |                                      |                               |                   |                     |            |             |             | _                 |
|             | Timekeeper                                                                                 | Activity Code              | Task Description                     |                               | Ноитв             | Total               | Percentage | Due Date    | Notes       | ✓ Add<br>Timekee  |
| 1<br>E      | Partner 1<br>Ntle: Partner<br>Experience: 21-30 years                                      |                            |                                      |                               | 25                | \$13,250.00         | 9.43%      |             |             | 1 C               |
|             | Rate: \$530/hours                                                                          |                            |                                      |                               |                   |                     |            |             |             |                   |
| 1           | Senior Associate<br>Intie: Sr. Associate<br>Experience: 8-10 years<br>Rate: \$386/hours    |                            |                                      | 120                           | \$46,320.00       | 45.28%              |            |             | 1           |                   |
|             | Associate Mid-level                                                                        |                            |                                      |                               | 100               | \$32,500.00         | 37.74%     |             |             |                   |
| E           | fitie: Associate<br>Experience: 4-5 years<br>Rate: \$325/hours                             |                            |                                      |                               |                   |                     |            |             |             |                   |
| T<br>E<br>F | Paralegal 1<br>Ntle: Paralegal<br>Experience: Paralegals & Law Clerks<br>Rate: \$154/hours |                            |                                      |                               | 20                | \$3,080.00          | 7.55%      |             |             | ۱ و               |
| L3          | 10 Timekeeper Summa                                                                        | ary                        |                                      |                               |                   |                     |            |             |             |                   |
| Name        | Name                                                                                       |                            | Title                                | Experience                    | Experience        |                     | Rate       | Hours       | Cost        | Percen            |
| Partn       | Partner 1                                                                                  |                            | Partner                              | 21-30 years                   | 21-30 years       |                     | 530.00     | 25          | \$13,250.00 | 9.                |
| Senio       | vr Associate                                                                               | Sr. Associate              | 8-10 years                           |                               |                   | 386.00              | 120        | \$46,320.00 | 45.:        |                   |
| Asso        | Associate Mid-level Paralegal 1                                                            |                            | Associate                            | 4-5 years                     | 4-5 years         |                     |            | 100         | \$32,500.00 | 37.               |
| Paral       |                                                                                            |                            | Paralegal                            | Paralegals & Law Clerks       |                   |                     | 154.00     | 20          | \$3,080.00  | 7.5               |
| Total       |                                                                                            |                            |                                      |                               |                   |                     |            | 265         | \$95,150.00 | 100.0             |
| 10/sish     | hted Average Billable Rate (WABR)                                                          |                            |                                      |                               |                   |                     |            |             |             | \$35              |